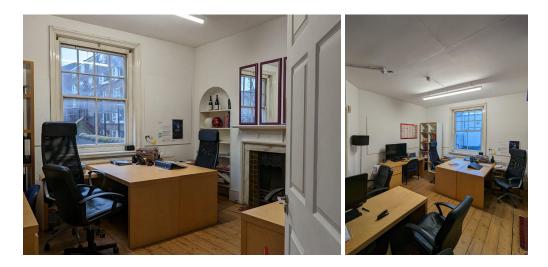

The office is on the first-floor. The room has space for four large desks and a wide window which looks onto the courtyard and theatre. The desks can be removed or left for the new tenants.

The building comes complete with communal kitchen, shared toilet facilities, as well as downstairs meeting spaces which can be booked free of charge at short-notice or hired at a discounted rate for planned events. The theatre has 120 seats with an adjacent bar. You can see more here: <a href="https://www.theatrotechnis.com">www.theatrotechnis.com</a>

## Office to let

Bathroom - shared with opposite office

Floor plan