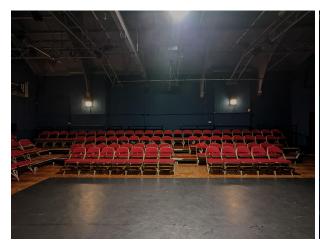

The office is on the first-floor. The room has space for four large desks and a wide window which looks onto the courtyard and theatre. The desks can be removed or left for the new tenants.

The building comes complete with communal kitchen, shared toilet facilities, as well as downstairs meeting spaces which can be booked free of charge at short-notice or hired at a discounted rate for planned events. The theatre has 120 seats with an adjacent bar. You can see more here: <a href="https://www.theatrotechnis.com">www.theatrotechnis.com</a>

## Theatre (120 capacity)

**Bar & Courtyard** 

Two meeting rooms available downstairs