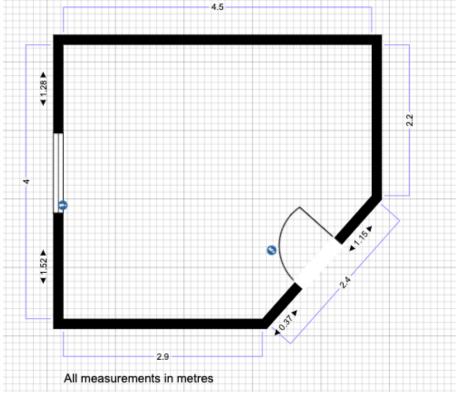

shops in Camden. Mornington Crescent (Northern line) is a 3 min walk away, and Euston (Overground, Northern and Victoria lines) and Kings Cross (Circle, Hammersmith & City, Metropolitan, Piccadilly) are a 10 min walk.

Ours is a lively building with a creative atmosphere and a shared mission to serve its diverse local community by working with some of the best international and independent artists. It recently invited Kerry Kyriacos Michael MBE as its new Creative Director to head this ambition and we are keen to hear from like-minded creative organisations who share our values.

The office is available from April 2023. Please email kerry@theatrotechnis.com to enquire more about this let or register your interest.

## Office to let



Bathroom - shared with opposite office

Floor plan





## Theatre (120 capacity)





**Bar & Courtyard** 





Two meeting rooms available downstairs