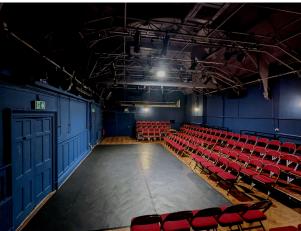

The office is on the first-floor. The room has space for four large desks and a wide window which looks onto the courtyard and theatre. The desks can be removed or left for the new tenants.

The building comes complete with communal kitchen, shared toilet facilities, as well as downstairs meeting spaces which can be booked free of charge at short-notice or hired at a discounted rate for planned events. The theatre has 120 seats with an adjacent bar. You can see more here: <a href="https://www.theatrotechnis.com">www.theatrotechnis.com</a>

## Theatre (120 capacity)

**Bar & Courtyard** 

Two meeting rooms available downstairs