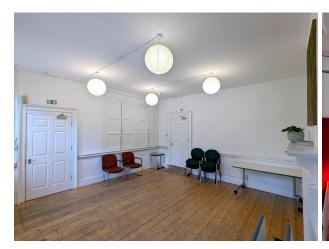

The office is on the first-floor. The room has space for four large desks and a wide window which looks onto the courtyard and theatre. The desks can be removed or left for the new tenants.

The building comes complete with communal kitchen, shared toilet facilities, as well as downstairs meeting spaces which can be booked free of charge at short-notice or hired at a discounted rate for planned events. The theatre has 120 seats with an adjacent bar. You can see more here: <a href="https://www.theatrotechnis.com">www.theatrotechnis.com</a>

## Office to let

Bathroom - shared with opposite office

Floor plan