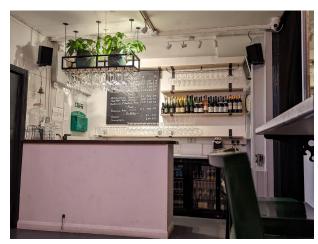

The office is on the first-floor. The room has space for four large desks and a wide window which looks onto the courtyard and theatre. The desks can be removed or left for the new tenants.

The building comes complete with communal kitchen, shared toilet facilities, as well as downstairs meeting spaces which can be booked free of charge at short-notice or hired at a discounted rate for planned events. The theatre has 120 seats with an adjacent bar. You can see more here: <a href="https://www.theatrotechnis.com">www.theatrotechnis.com</a>

## Theatre (120 capacity)

**Bar & Courtyard** 

Two meeting rooms available downstairs